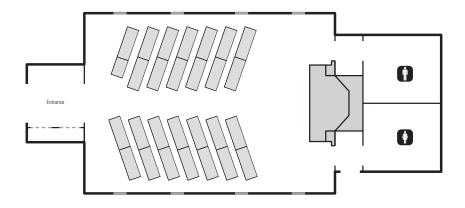

Fergus Chapel must be booked in conjunction with another rental space.

**Dimensions** 27' W x 39' L (1,026 sq. ft.)

Seating Capacity Theater: 80 **AV Equipment Included\*** Podium with wired microphone (1)