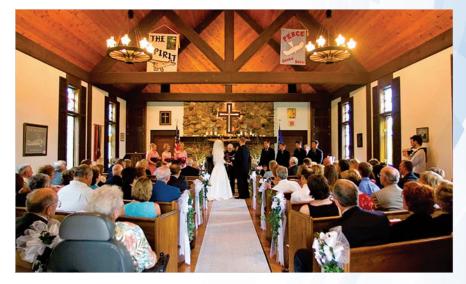

## Fergus Chapel

A quaint, old-time chapel located next to a quiet pond – the perfect backdrop for beautiful pictures – the Fergus Chapel provides an intimate setting for weddings, baptisms, or memorial services. The chapel is located between the EAA Nature Center and Pioneer Airport and includes easy, separate access off Waukau Avenue.